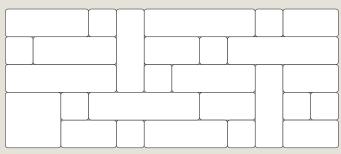

## Wall Patterns

Half Bond using 400mm blocks & 200mm block starters

Bond using 400mm, 300mm, 200mm & 100mm blocks

Bond using 300mm, 200mm & 100mm blocks

Random using 400mm, 300mm, 200mm & 100mm blocks w/ jumper blocks