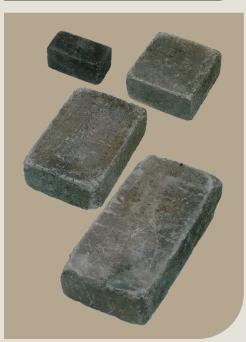

Old world style with modern appeal, designed for the Northwest.

*Four Modular Sizes Available:* 100mm x 200mm x 100mm, 100mm x 200mm x 200mm 100mm x 200mm x 300mm, 100mm x 200mm x 400mm

Chateau Wall<sup>™</sup> opens new horizons in free standing garden wall and small retaining wall options. With its versatile modular sizing and glue together construction, Chateau Wall<sup>™</sup> is an easy way creatively enhance your outdoor spaces. Each individual block is treated to give it a hand hewn old world look that complements the Northwest landscape. Available in four sizes and several colors that complement Western Interlock Roca style pavers, Chateau Wall's options are endless.