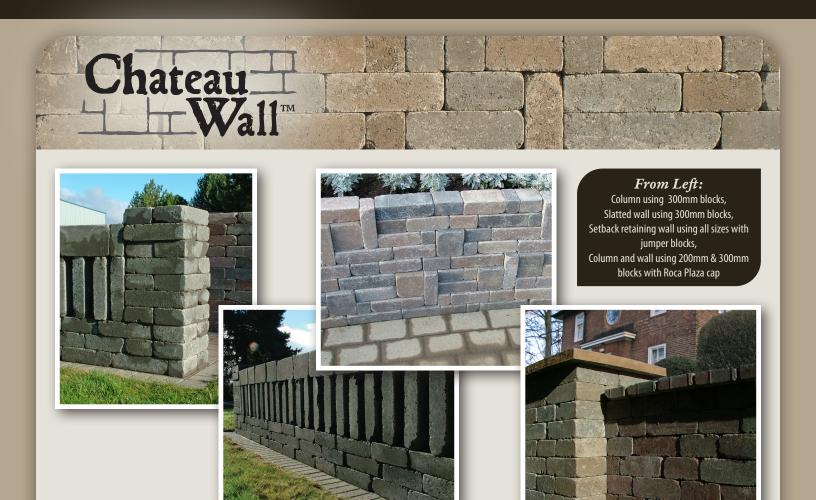

Old world style with modern appeal, designed for the Northwest.

*Four Modular Sizes Available:* 100mm x 200mm x 100mm, 100mm x 200mm x 200mm 100mm x 200mm x 300mm, 100mm x 200mm x 400mm

Chateau Wall<sup>™</sup> opens new horizons in free standing garden wall and small retaining wall options. With its versatile modular sizing and glue together construction, Chateau Wall<sup>™</sup> is an easy way creatively enhance your outdoor spaces. Each individual block is treated to give it a hand hewn old world look that complements the Northwest landscape. Available in four sizes and several colors that complement Western Interlock Roca style pavers, Chateau Wall's options are endless.