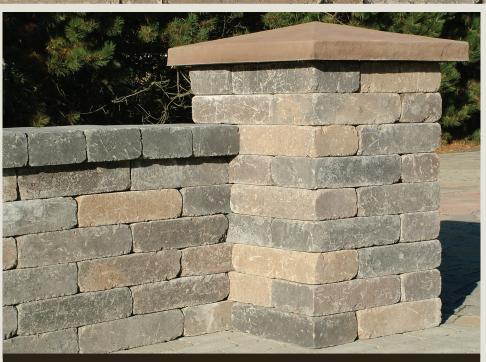

Old world style with modern appeal, designed for the Northwest.

*Four Modular Sizes Available:* 100mm x 200mm x 100mm, 100mm x 200mm x 200mm 100mm x 200mm x 300mm, 100mm x 200mm x 400mm

Chateau Wall<sup>™</sup> opens new horizons in free standing garden wall and small retaining wall options. With its versatile modular sizing and glue together construction, Chateau Wall<sup>™</sup> is an easy way creatively enhance your outdoor spaces. Each individual block is treated to give it a hand hewn old world look that complements the Northwest landscape. Available in four sizes and several colors that complement Western Interlock Roca style pavers, Chateau Wall's options are endless.