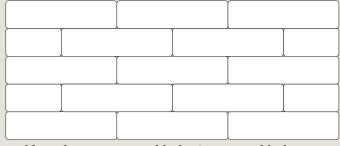

## Wall Patterns

Half Bond using 400mm blocks & 200mm block starters

Bond using 400mm, 300mm, 200mm & 100mm blocks

Bond using 300mm, 200mm & 100mm blocks

Random using 400mm, 300mm, 200mm & 100mm blocks w/ jumper blocks