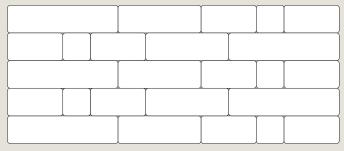

## Wall Patterns

Half Bond using 400mm blocks & 200mm block starters

Bond using 400mm, 300mm, 200mm & 100mm blocks

Bond using 300mm, 200mm & 100mm blocks

Random using 400mm, 300mm, 200mm & 100mm blocks w/ jumper blocks