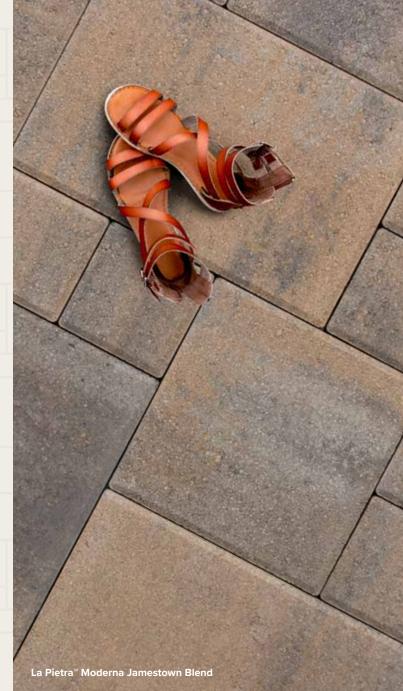

## La Pietra<sup>™</sup> Moderna

Our textured surface La Pietra<sup>™</sup> family of slabs have been a popular stone for us since its release in 2015. This year, we're releasing a new, additional surface finish for the La Pietra<sup>™</sup> family, the flat-topped, beveled edge La Pietra<sup>™</sup> Moderna.

La Pietra<sup>™</sup> Moderna's smooth finish pairs well with our other smooth stones such as Holland or our Leiden collection. Like these other stones, La Pietra<sup>™</sup> Moderna also has a bevel on the edge, but we've made it slightly wider to balance it with the larger size.

This five piece modern family of slabs is available now in Cambridge Blend, Jamestown Blend, and our brand new Umbria Blend.

Large Square (sold individually) 530x530x60mm • 20.87x20.87x2.36"

Large Rectangle\* 530x352x60mm • 20.87x13.86x2.36"