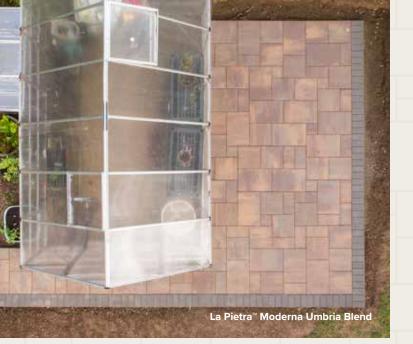

a Pietra" Moderna Umbria Blend

This five piece modern family of slabs is available now in Cambridge Blend, Jamestown Blend, and our brand new Umbria Blend.

Large Square (sold individually) 530x530x60mm • 20.87x20.87x2.36"

Large Rectangle\* 530x352x60mm • 20.87x13.86x2.36"