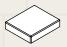

## Wall Caps

MC4035 Cappello 400x350x80mm • 15.75x13.78x3.15"

MC8035 Cappello 800x350x80mm • 31.5x13.78x3.15"