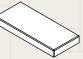

## Wall Caps

MC4035 Cappello 400x350x80mm • 15.75x13.78x3.15"

MC8035 Cappello 800x350x80mm • 31.5x13.78x3.15"