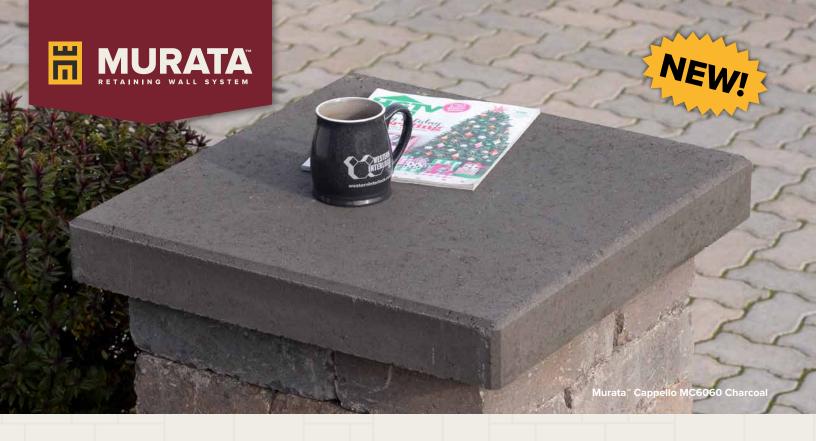

## Murata<sup>™</sup> Cappello Caps

Murata<sup>™</sup> Cappello caps are designed to work with our upcoming Murata<sup>™</sup> retaining wall system.

However, they also make a beautiful cap for any of our other wall systems. For instance, Murata™ Cappello MC6o6o column cap fits perfectly on a 20″ Chateau Wall™ column. The wall caps look marvelous on a free-standing garden wall, and can be used to easily create stable step treads on stairways.

The Murata<sup>™</sup> Cappello line of caps make an outstanding addition to our retaining wall line.