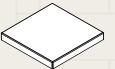

## Murata<sup>™</sup> Cappello Caps

Murata<sup>™</sup> Cappello caps are designed to work with our upcoming Murata<sup>™</sup> retaining wall system.

However, they also make a beautiful cap for any of our other wall systems. For instance, Murata™ Cappello MC6o6o column cap fits perfectly on a 20″ Chateau Wall™ column. The wall caps look marvelous on a free-standing garden wall, and can be used to easily create stable step treads on stairways.

The Murata<sup>™</sup> Cappello line of caps make an outstanding addition to our retaining wall line.

## Wall Caps

MC4035 Cappello 400x350x80mm • 15.75x13.78x3.15"

MC8035 Cappello 800x350x80mm • 31.5x13.78x3.15"

## Column Caps

MC6060 Cappello 600x600x80mm • 23.62x23.62x3.15"

MC7070 Cappello 700x700x80mm • 27.56x27.56x3.15"

503.623.9084 | 360.878.9301 westerninterlock.com

Paving Stone and Retaining Wall Systems Made for the Northwest.