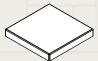

## Column Caps

MC6060 Cappello 600x600x80mm • 23.62x23.62x3.15"

MC7070 Cappello 700x700x80mm • 27.56x27.56x3.15"

503.623.9084 | 360.878.9301 westerninterlock.com

Paving Stone and Retaining Wall Systems Made for the Northwest.