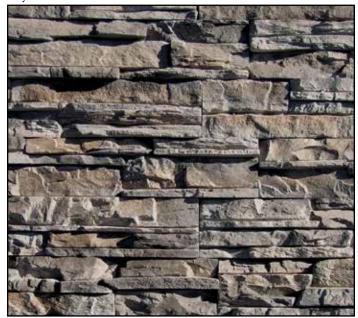

n to ensure a full coverage of mortar

on the back of each stone, which will prevent water pooling behind the stone after it's been installed.

**Drystacked:** A polymer modified mortar should be used for all drystacked applications.

Installation Info: Download Coronado's latest installation instructions at www.coronado.com for information on mortar and

installation recommendations.

**Profile Properties** 

**Size:** 4" panels in height and up to 20" in length (nominal).

Thickness: 1" to 1½"

**Weight:** 7 to 10 lbs. per square foot.

Packaging: Available in big boxes (110 sq ft Flats or 110 ln ft Corners) or Dura-Paks (12.5 sq ft Flats or 12.5 ln ft Corners).

When purchasing Artisan Ledge, coverage is based on installation with tightly-fitted joints.

#### Drystacked

Artisan Ledge



color: Falmouth

#### Drystacked



ARTISAN LEDGE COLOR: CYPRESS POINT