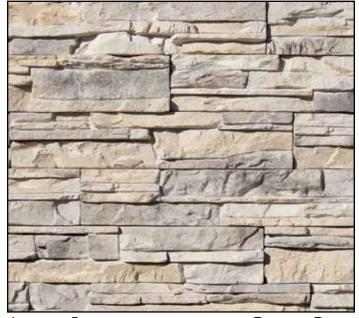

r

on the back of each stone, which will prevent water pooling behind the stone after it's been installed.

**Drystacked:** A polymer modified mortar should be used for all drystacked applications.

Installation Info: Download Coronado's latest installation instructions at www.coronado.com for information on mortar and

installation recommendations.

**Profile Properties** 

**Size:** 4" panels in height and up to 20" in length (nominal).

Thickness: 1" to 1½"

**Weight:** 7 to 10 lbs. per square foot.

Packaging: Available in big boxes (110 sq ft Flats or 110 ln ft Corners) or Dura-Paks (12.5 sq ft Flats or 12.5 ln ft Corners).

When purchasing Artisan Ledge, coverage is based on installation with tightly-fitted joints.

#### Drystacked

Artisan Ledge



color: Falmouth

#### Drystacked



ARTISAN LEDGE COLOR: CYPRESS POINT