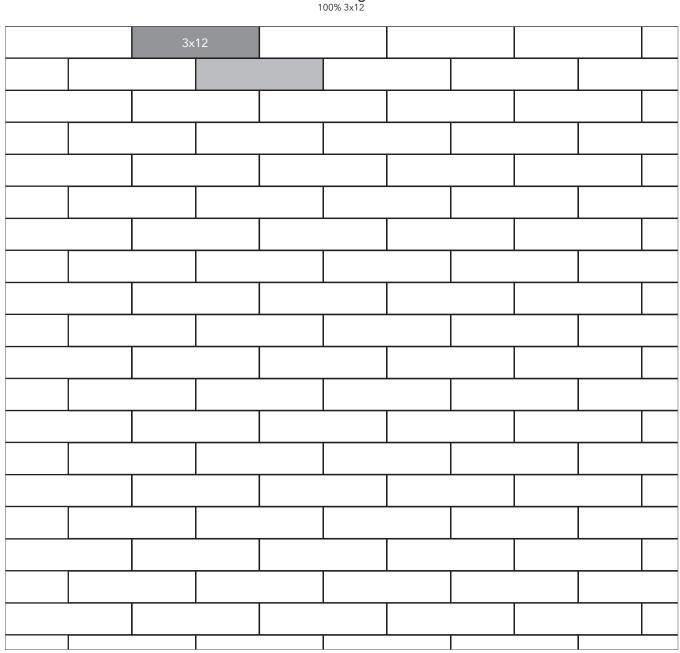

Great Hardscapes Start Here®

Grey shaded area in patterns indicate repeating pattern.

**3x12 Running Bond** 100% 3x12

| NAME | UNITS/PALLET | SQ. FT./PALLET |
|------|--------------|----------------|
| 3x12 | 336          | 77.2           |

Grey shaded area in patterns indicate repeating pattern.