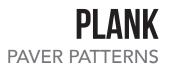

Grey shaded area in patterns indicate repeating pattern.

3x12 Herringbone Pattern 100% 3x12

UNITS/PALLET

336

SQ. FT./PALLET

77.2

NAME

3x12