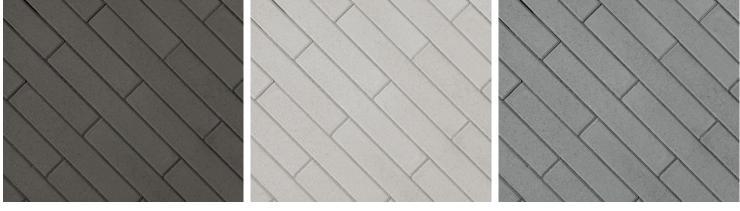

## **PLANK PAVER** Interlocking Paving Stones



Durable and perfect for high foot traffic areas, Basalite's Plank Paver is sleek and exudes ultra modern appeal. Available in a stunning 3 x 12 size, the Plank Paver is sure to make an impact in any residential or commercial landscape project.



TRUCKEE

MT. WHITNEY

## PLANK PAVER

Interlocking Paving Stones





 Name
 Metric Units
 U.S. Customary Units
 Weight
 Sq. Ft. /Pallet
 Units /Pallet
 Weight /Pallet

 3x12
 73mm W x 298mm L x 100mm H
 2.87" W x 11.73" L x 3.94" H
 12 lbs
 77.2
 336
 4067 lbs.

For design consideration add 1.5mm or .06" to the W and L dimensions to allow for the spacers.



1945 S. 1st Street Redmond, OR 97756 541-548-5910

basaliteredmond.com