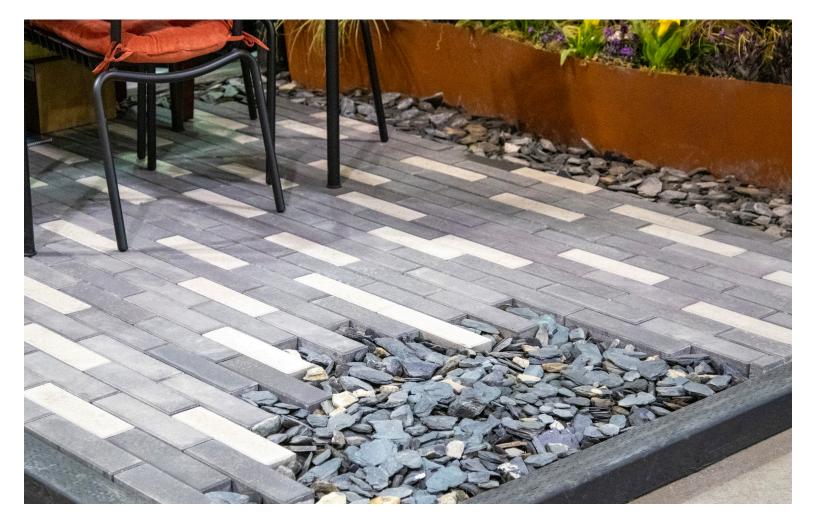

## **PLANK PAVER** Interlocking Paving Stones

Durable and perfect for high foot traffic areas, Basalite's Plank Paver is sleek and exudes ultra modern appeal. Available in a stunning 3 x 12 size, the Plank Paver is sure to make an impact in any residential or commercial landscape project.