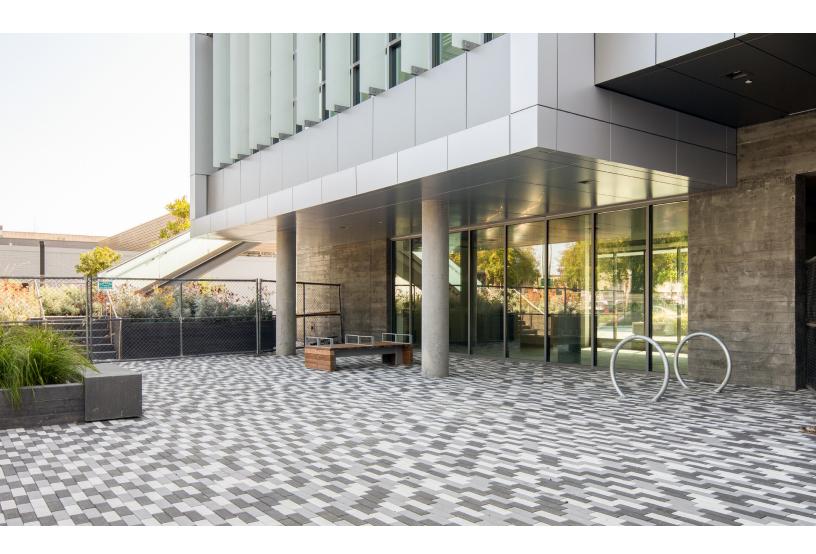

## **PLANK PAVER** Interlocking Paving Stones

Durable and perfect for high foot traffic areas, Basalite's Plank Paver is sleek and exudes ultra modern appeal. Available in a stunning 3 x 12 size, the Plank Paver is sure to make an impact in any residential or commercial landscape project.