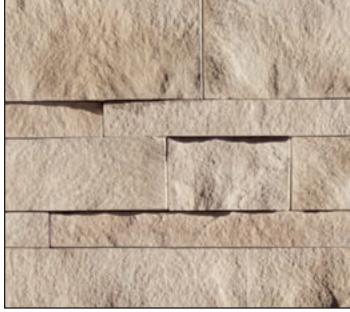

### Choices Specific to Playa Vista Limestone

Standard Colors: Alaskan Sunset, Black Forest, Brookside, Cream, Dakota Brown, Fawn or Any Custom Color

Grout Joint Width: Drystacked Grouting Options: Drystacked

Pattern: Stone should be installed in a coursed or ashlar pattern. Do not install stones vertically. Blend the stone on the wall

from several different boxes to ensure proper color and size variation.

See catalog photos for recommended installation pattern.

#### Drystacked

PLAYA VISTA LIMESTONE COLOR: ALASKAN SUNSET

Drystacked

PLAYA VISTA LIMESTONE

COLOR: CREAM