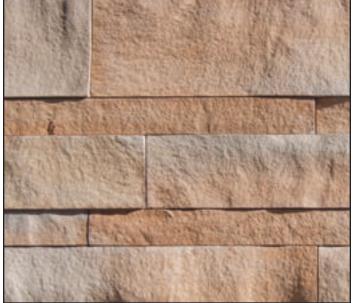

### Choices Specific to Playa Vista Limestone

Standard Colors: Alaskan Sunset, Black Forest, Brookside, Cream, Dakota Brown, Fawn or Any Custom Color

Grout Joint Width: Drystacked Grouting Options: Drystacked

Pattern: Stone should be installed in a coursed or ashlar pattern. Do not install stones vertically. Blend the stone on the wall

from several different boxes to ensure proper color and size variation.

See catalog photos for recommended installation pattern.

#### Drystacked

PLAYA VISTA LIMESTONE COLOR: ALASKAN SUNSET

Drystacked

PLAYA VISTA LIMESTONE

COLOR: CREAM