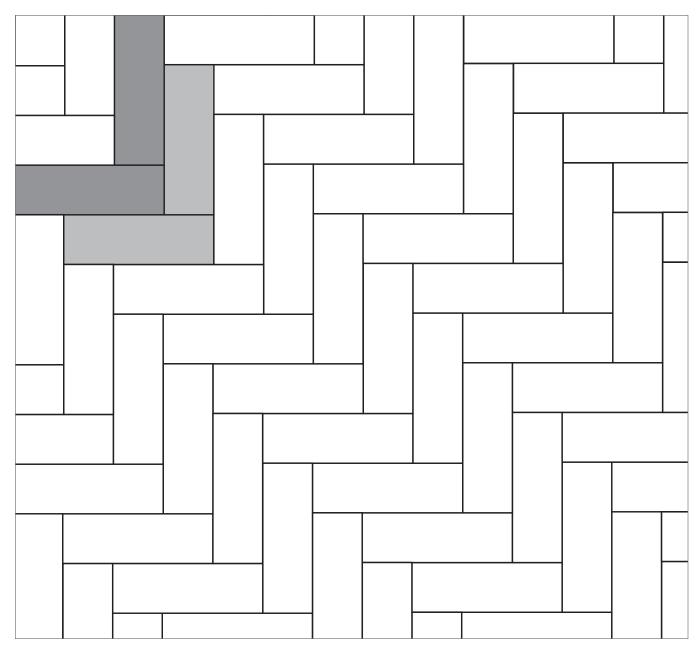

### 90 Degree Herringbone Pattern 100% Wood Grain

| NAME       | UNITS/PALLET | SQ. FT./PALLET |
|------------|--------------|----------------|
| Wood Grain | 112          | 80             |

Grey shaded area in patterns indicate repeating pattern.